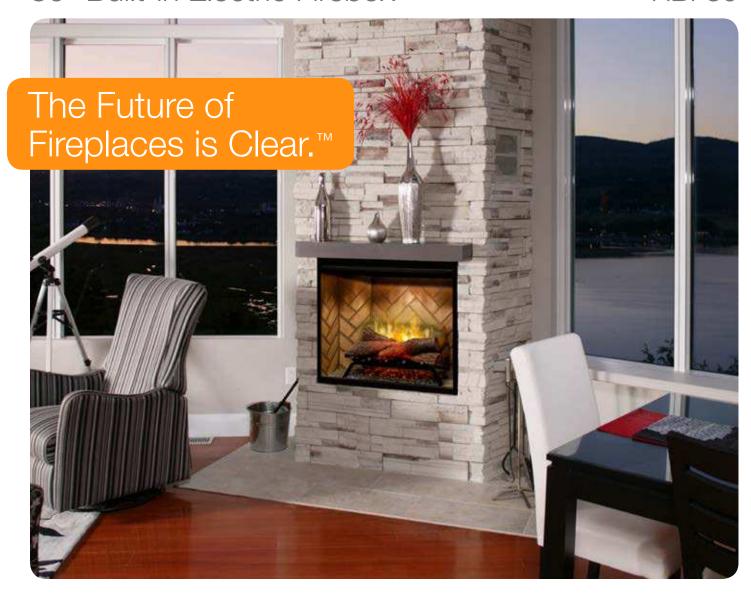

# Revillusion™

30" Built-in Electric Firebox

RBF30

Revillusion<sup>™</sup> is a completely new way of looking at fireplaces, and changing the standard for electric. A clear view through the lifelike flames, to the full brick interior, captures the charm of a wood-burning fireplace. Enjoy the look of a fireplace cut straight from the pages of a magazine by choosing Revillusion<sup>™</sup>; clearly a better fireplace.