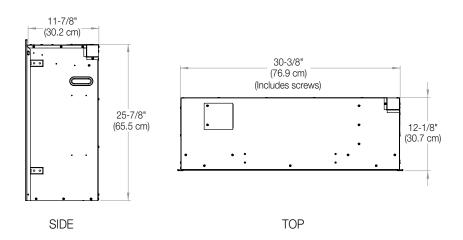

ight.

Ambient Light Sensor Automatically adjusts firebox light to suit the room day to night.

X Quick and Easy Installation Simply frame, wire and finish - no venting, gas lines or safety screens.

 ≥ Primary Heat Option to use 240 volt supply for up to 8,800 BTU - use as part of primary heating plan; heater also operates without flame and can be deactivated.

All-season Flames Enjoy the unique charm of a fireplace 365 days a year using the flames without the heat.

Direct-wire Designed to be direct-wired to a 120, 208 or 240 volt circuit for a seamless look (optional plug kit available).

Low Carbon Footprint The most sustainable fireplace option; no emissions and 100% efficient.

SE-030-R06-022217





# Revillusion™

30" Built-in Electric Firebox

RBF30

## **Product Dimensions:**