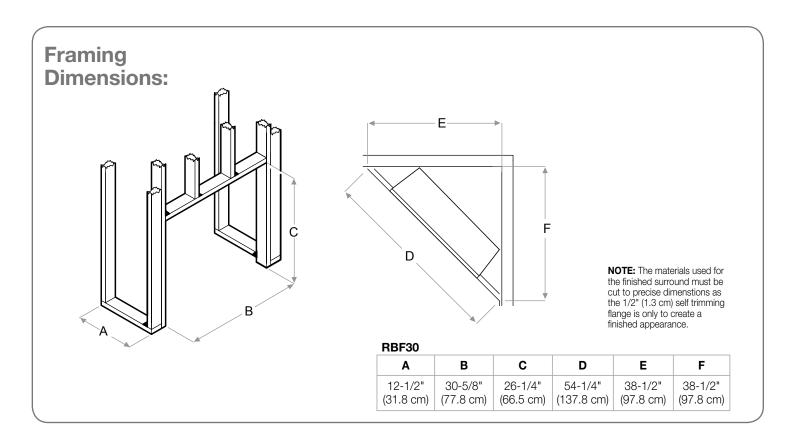

Brightness and Flicker Adjust light level to suit the room and choose flicker effect for enhanced firelight.

Ambient Light Sensor Automatically adjusts firebox light to suit the room day to night.

X Quick and Easy Installation Simply frame, wire and finish - no venting, gas lines or safety screens.