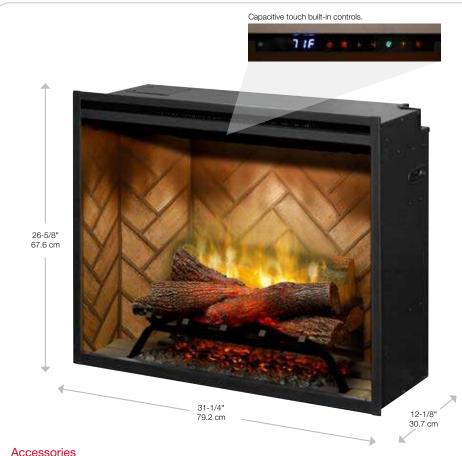

# **Dimplex**®

# Revillusion™

30" Built-in Electric Firebox

RBF30



Revillusion<sup>™</sup> is a completely new way of looking at fireplaces, and changing the standard for electric. A clear view through the lifelike flames, to the full brick interior, captures the charm of a wood-burning fireplace. Enjoy the look of a fireplace cut straight from the pages of a magazine by choosing Revillusion<sup>™</sup>; clearly a better fireplace.







## Revillusion™

# 30" Built-in Electric Firebox

## RBF30



#### Accessories



30" Single Glass Pane, tamperproof glass (RBFGLASS30)

120 V | 1,375 W | 4,400 BTU 208 V | 1.975 W | 6.745 BTU 240 V | 2,575 W | 8,794 BTU

## Customize the light color and intensity for a fireplace that

Mood-maker Remote reflects your personality.

| Model #                                                                                                                | Description                      | Lbs / Kg       | UPC           | Wty*   | Carton Dimensions (WxHxD) |                    | Cube            |      |
|------------------------------------------------------------------------------------------------------------------------|----------------------------------|----------------|---------------|--------|---------------------------|--------------------|-----