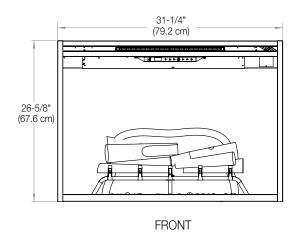

elight.

Ambient Light Sensor Automatically adjusts firebox light to suit the room day to night.

X Quick and Easy Installation Simply frame, wire and finish - no venting, gas lines or safety screens.

 ≥ Primary Heat Option to use 240 volt supply for up to 8,800 BTU - use as part of primary heating plan; heater also operates without flame and can be deactivated.

All-season Flames Enjoy the unique charm of a fireplace 365 days a year using the flames without the heat.

Direct-wire Designed to be direct-wired to a 120, 208 or 240 volt circuit for a seamless look (optional plug kit available).

Low Carbon Footprint The most sustainable fireplace option; no emissions and 100% efficient.

SE-030-R06-022217





# Revillusion™

30" Built-in Electric Firebox

RBF30

## **Product Dimensions:**