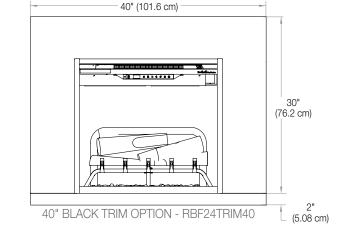

3.80 0.10

15.7 / 7.1

RBF24TRIM36

36" Installation Trim

RBF24TRIM40 40" Installation Trim

#### Accessories

RBF24TRIM36 - 36" Black Installation Trim

RBF24TRIM40 - 40" Black Installation Trim

RBFL24BR - Birch Log Set Dimensions: 18-1/2" W x 10-7/8" H x11" D (46.8 cm x 27.4 cm x 27.9 cm)

RBFL24FC - Fresh Cut Log Set Dimensions: 18-1/2" W x 10-7/8" H x11" D (46.8 cm x 27.4 cm x 27.9 cm)

#### **Firebox Insert Trim Dimensions:**