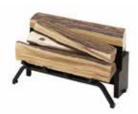

#### Accessories

RBF24TRIM36 - 36" Black Installation Trim

RBF24TRIM40 - 40" Black Installation Trim

RBFL24BR - Birch Log Set Dimensions: 18-1/2" W x 10-7/8" H x11" D (46.8 cm x 27.4 cm x 27.9 cm)

RBFL24FC - Fresh Cut Log Set Dimensions: 18-1/2" W x 10-7/8" H x11" D (46.8 cm x 27.4 cm x 27.9 cm)