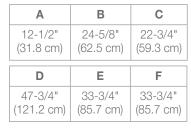

**NOTE:** The materials used for the finished surround must be cut to precise dimensions as the 1/2" (1.3 cm) self trimming flange is only to create a finished appearance.

#### **Firebox Insert Trim Dimensions:**