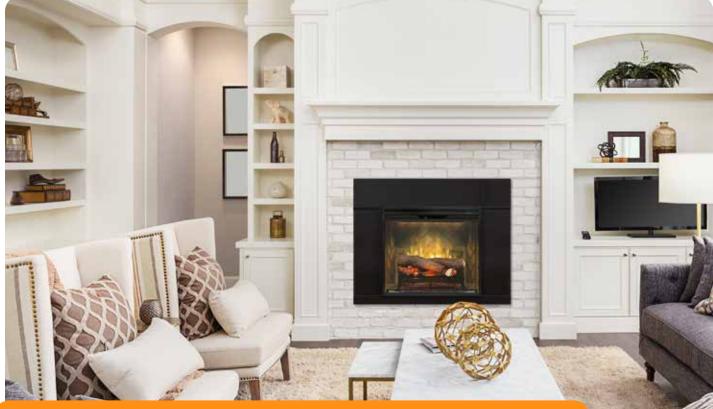

# Easily update and finish an existing fireplace with Revillusion technology.

Revillusion<sup>®</sup> is a completely new way of looking at fireplaces, and changing the standard for electric. A clear view through the lifelike flames, to the full brick interior, captures the charm of a wood-burning fireplace. Enjoy the look of a fireplace cut straight from the pages of a magazine by choosing Revillusion<sup>®</sup>; clearly a better fireplace.

## **RBF24DLX** Herringbone Brick

Revillusi

by Dimpley