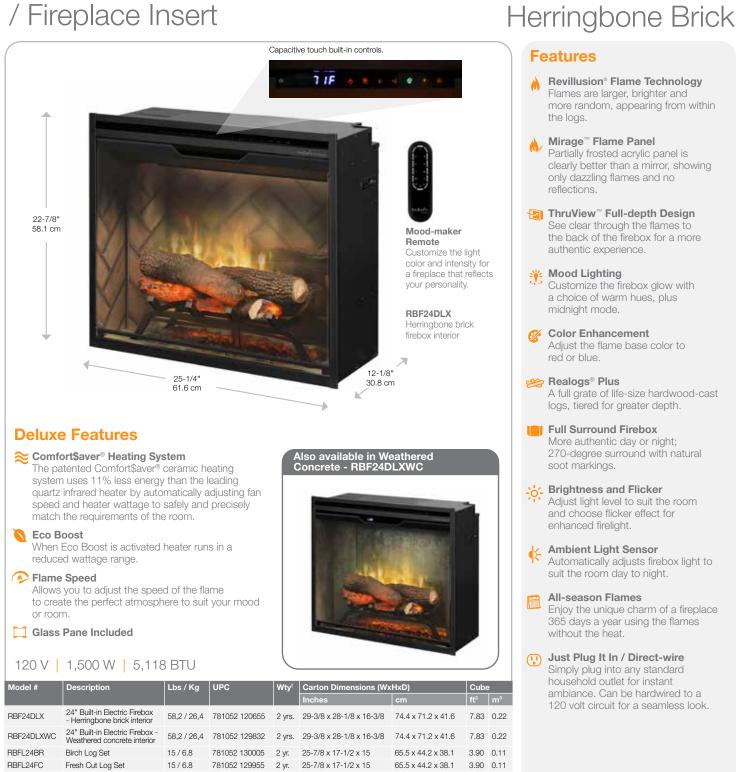

**Revillusion**<sup>®</sup> 24" Built-in Electric Firebox / Fireplace Insert

## RBF24DLX Herringbone Brick

### **Revillusion**<sup>®</sup> 24" Built-in Electric Firebox / Fireplace Insert

RBF24DLX

781052 123595

1 yr.

17.7 / 8.0 781052 123618 1 yr. 43 x 36-1/4 x 4-5/8

39-1/8 x 36-1/4 x 4-5/8

99.2 x 92.0 x 11.5

109.2 x 92.0 x 11.8 1.01 0.11

#### Accessories

RBF24TRIM36 - 36" Black Installation Trim

RBF24TRIM40 - 40" Black Installation Trim

RBFL24BR - Birch Log Set Dimensions: 18-1/2" W x 10-7/8" H x11" D (46.8 cm x 27.4 cm x 27.9 cm)

RBFL24FC - Fresh Cut Log Set Dimensions: 18-1/2" W x 10-7/8" H x11" D (46.8 cm x 27.4 cm x 27.9 cm)