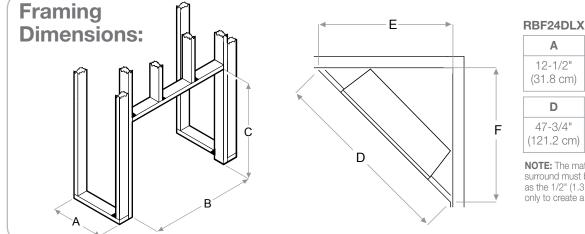

**NOTE:** The materials used for the finished surround must be cut to precise dimensions as the 1/2" (1.3 cm) self trimming flange is only to create a finished appearance.

#### **Firebox Insert Trim Dimensions:**