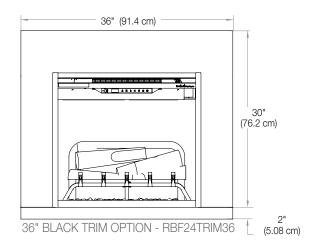

3.80 0.10

15.7 / 7.1

RBF24TRIM36

36" Installation Trim

RBF24TRIM40 40" Installation Trim

#### Accessories

RBF24TRIM36 - 36" Black Installation Trim

RBF24TRIM40 - 40" Black Installation Trim

RBFL24BR - Birch Log Set Dimensions: 18-1/2" W x 10-7/8" H x11" D (46.8 cm x 27.4 cm x 27.9 cm)

RBFL24FC - Fresh Cut Log Set Dimensions: 18-1/2" W x 10-7/8" H x11" D (46.8 cm x 27.4 cm x 27.9 cm)

#### **Firebox Insert Trim Dimensions:**