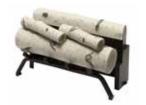

#### Accessories

RBF24TRIM36 - 36" Black Installation Trim

RBF24TRIM40 - 40" Black Installation Trim

RBFL24BR - Birch Log Set Dimensions: 18-1/2" W x 10-7/8" H x11" D (46.8 cm x 27.4 cm x 27.9 cm)

RBFL24FC - Fresh Cut Log Set Dimensions: 18-1/2" W x 10-7/8" H x11" D (46.8 cm x 27.4 cm x 27.9 cm)