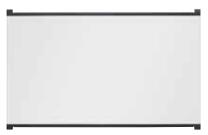

#### Accessories

BFGLASS39BLK

- Single pane, tamperproof glass door Dimensions: 35-5/8" W x 22-1/4" H x 1/2" D
- (90.5 cm x 56.5 cm x 1.4 cm)

BFDOOR39BLKSM

- Single pane, bi-fold look glass door kit
- 35-5/8" W x 22-1/2" H x 1-3/4" D (90.4 cm x 57.2 cm x 4.3 cm)