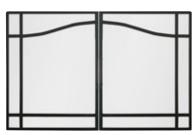

BFSDOOR39BLK

- Glass swing doors with black accents Dimensions:
- 35-1/2" W x 22-3/8" H x 1-3/4" D (90.0 cm x 56.7 cm x 4.3 cm)

BFRC-KIT - 3-stage remote control kit

WRCPF-KIT - Wall switch remote control