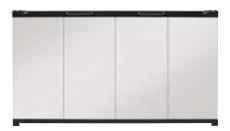

BFSDOOR39BLK

- Glass swing doors with black accents Dimensions:
- 35-1/2" W x 22-3/8" H x 1-3/4" D (90.0 cm x 56.7 cm x 4.3 cm)

BFRC-KIT - 3-stage remote control kit

WRCPF-KIT - Wall switch remote control