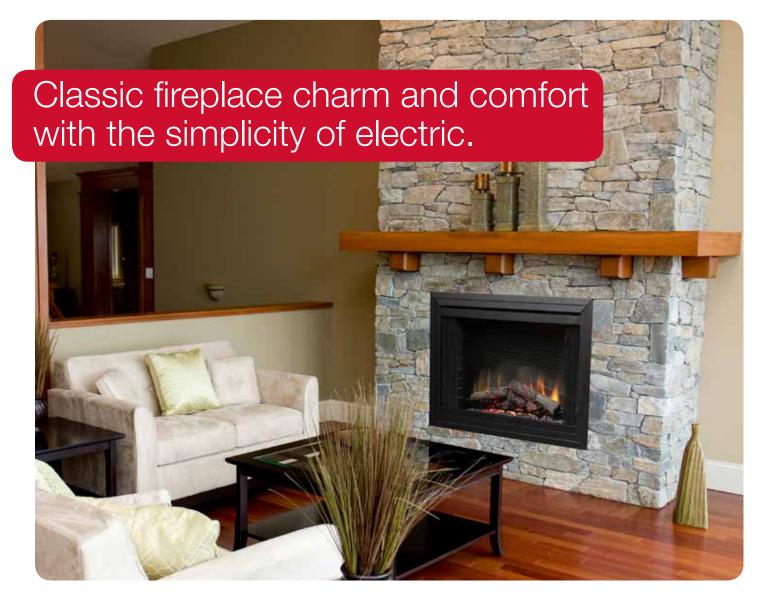

## **Built-in Fireplace**

39" Deluxe Electric Firebox

BF39DXP

BF Series fireboxes solve design challenges, add exceptional value, and look great doing it. Their exceptional versatility means they can be installed virtually anywhere, especially in locations and buildings that are impossible for a combustion fireplace. And as with all Dimplex fireplaces, The BF Series offer realism that continues to set the bar in the industry and ensures that everyone – from the designer and contractor, to homeowner – is happy with the results.