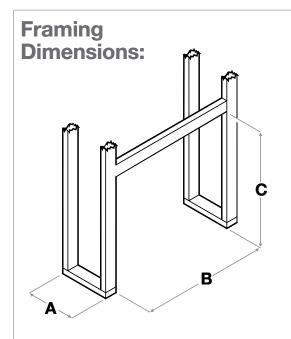

BFPLUGE - Plug kit

- Wall thermostat - white

| Α                | В                | С                    |  |  |
|------------------|------------------|----------------------|--|--|
| 16"<br>(40.5 cm) | 39"<br>(99.1 cm) | 32-7/8"<br>(83.6 cm) |  |  |
|                  |                  |                      |  |  |
| D                | E                | F                    |  |  |