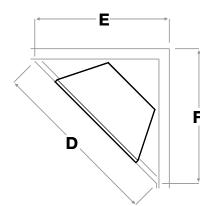

BFPLUGE - Plug kit

- Wall thermostat - white

| Α                | В                | С                    |  |  |
|------------------|------------------|----------------------|--|--|
| 16"<br>(40.5 cm) | 39"<br>(99.1 cm) | 32-7/8"<br>(83.6 cm) |  |  |
|                  |                  |                      |  |  |
| D                | E                | F                    |  |  |