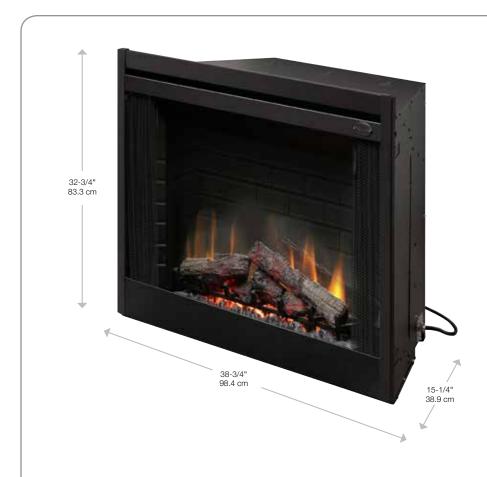

### 39" Deluxe Electric Firebox

120 V | 1,440 W | 4,913 BTU 208 V | 2,100 W | 7,165 BTU 240 V | 2,700 W | 9,213 BTU

Note: Please order remote control and/or wall thermostat.

| Model #                                                                                                                                                                                                                                                                                                                                                                                                                                                                                                                                                                                                                                                                                                                                                                                                                                                                                                                                                                                                                                                                                                                                                                                                                                                                                                                                                                                                                                                                                                                                                                                                                                                                                                                                                                                                                                                                                                                                                                                                                                                                                                                        | Description                                  | Lbs / Kg   | UPC           | Wty.† | Carton Dimensions (WxHxD) |                    | Cube            |      |
|--------------------------------------------------------------------------------------------------------------------------------------------------------------------------------------------------------------------------------------------------------------------------------------------------------------------------------------------------------------------------------------------------------------------------------------------------------------------------------------------------------------------------------------------------------------------------------------------------------------------------------------------------------------------------------------------------------------------------------------------------------------------------------------------------------------------------------------------------------------------------------------------------------------------------------------------------------------------------------------------------------------------------------------------------------------------------------------------------------------------------------------------------------------------------------------------------------------------------------------------------------------------------------------------------------------------------------------------------------------------------------------------------------------------------------------------------------------------------------------------------------------------------------------------------------------------------------------------------------------------------------------------------------------------------------------------------------------------------------------------------------------------------------------------------------------------------------------------------------------------------------------------------------------------------------------------------------------------------------------------------------------------------------------------------------------------------------------------------------------------------------|----------------------------------------------|------------|---------------|-------|---------------------------|--------------------|-----------------|------|
|                                                                                                                                                                                                                                                                                                                                                                                                                                                                                                                                                                                                                                                                                                                                                                                                                                                                                                                                                                                                                                                                                                                                                                                                                                                                                                                                                                                                                                                                                                                                                                                                                                                                                                                                                                                                                                                                                                                                                                                                                                                                                                                                |                                              |            |               |       | Inches                    | cm                 | ft <sup>3</sup> | m³   |
| BF39DXP                                                                                                                                                                                                                                                                                                                                                                                                                                                                                                                                                                                                                                                                                                                                                                                                                                                                                                                                                                                                                                                                                                                                                                                                                                                                                                                                                                                                                                                                                                                                                                                                                                                                                                                                                                                                                                                                                                                                                                                                                                                                                                                        | 39" Built-in electric firebox                | 87 / 39.5  | 781052 045804 |       | 17-1/2 x 34-1/2 x 39      | 44.5 x 87.6 x 99.1 | 13.6            | 0.39 |
| Optional Accessories                                                                                                                                                                                                                                                                                                                                                                                                                                                                                                                                                                                                                                                                                                                                                                                                                                                                                                                                                                                                                                                                                                                                                                                                                                                                                                                                                                                                                                                                                                                                                                                                                                                                                                                                                                                                                                                                                                                                                                                                                                                                                                           |                                              |            |               |       |                           |                    |                 |      |
| BFGLASS39BLK                                                                                                                                                                                                                                                                                                                                                                                                                                                                                                                                                                                                                                                                                                                                                                                                                                                                                                                                                                                                                                                                                                                                                                                                                                                                                                                                                                                                                                                                                                                                                                                                                                                                                                                                                                                                                                                                                                                                                                                                                                                                                                                   | Single pane, tamperproof glass door          | 17.5 / 8   | 781052 044630 |       | 38-1/4 x 24-3/4 x 3-1/4   | 97.3 x 63 x 8.4    | 1.8             | 0.05 |
| BFSDOOR39BLK                                                                                                                                                                                                                                                                                                                                                                                                                                                                                                                                                                                                                                                                                                                                                                                                                                                                                                                                                                                                                                                                                                                                                                                                                                                                                                                                                                                                                                                                                                                                                                                                                                                                                                                                                                                                                                                                                                                                                                                                                                                                                                                   | Glass swing doors with black accents         | 17.0 / 7.7 | 781052 044609 |       | 19 x 3-1/4 x 24           | 48.3 x 8.3 x 61    | 0.9             | 0.02 |
| BFDOOR39BLKSM                                                                                                                                                                                                                                                                                                                                                                                                                                                                                                                                                                                                                                                                                                                                                                                                                                                                                                                                                                                                                                                                                                                                                                                                                                                                                                                                                                                                                                                                                                                                                                                                                                                                                                                                                                                                                                                                                                                                                                                                                                                                                                                  | Single pane, bi-fold look glass door kit     | 18 / 8.2   | 781052 041257 |       | 38-1/4 x 24-3/4 x 3-1/4   | 97.3 x 63 x 8.4    | 1.8             | 0.05 |
| BF4TRIM39                                                                                                                                                                                                                                                                                                                                                                                                                                                                                                                                                                                                                                                                                                                                                                                                                                                                                                                                                                                                                                                                                                                                                                                                                                                                                                                                                                                                                                                                                                                                                                                                                                                                                                                                                                                                                                                                                                                                                                                                                                                                                                                      | 4 piece black decorative raised profile trim | 6/2.7      | 781052 052956 |       | 43 x 4-1/4 x 2-1/2        | 109.2 x 10.8 x 6.4 | 0.26            | 0.00 |
| BFRC-KIT                                                                                                                                                                                                                                                                                                                                                                                                                                                                                                                                                                                                                                                                                                                                                                                                                                                                                                                                                                                                                                                                                                                                                                                                                                                                                                                                                                                                                                                                                                                                                                                                                                                                                                                                                                                                                                                                                                                                                                                                                                                                                                                       | 3-stage remote control kit                   | 1.1 / 0.5  | 781052 040687 |       | 6 x 6 x 7                 | 15.2 x 15.2 x 17.8 | 0.15            | 0.00 |
| WRCPF-KIT                                                                                                                                                                                                                                                                                                                                                                                                                                                                                                                                                                                                                                                                                                                                                                                                                                                                                                                                                                                                                                                                                                                                                                                                                                                                                                                                                                                                                                                                                                                                                                                                                                                                                                                                                                                                                                                                                                                                                                                                                                                                                                                      | Wall switch remote control                   | 1.5 / 0.7  | 781052 056787 |       | 6-3/8 x 5-1/2 x 3-1/4     | 16.2 x 14.1 x 8.1  | 0.07            | 0.00 |
| BFPLUGE                                                                                                                                                                                                                                                                                                                                                                                                                                                                                                                                                                                                                                                                                                                                                                                                                                                                                                                                                                                                                                                                                                                                                                                                                                                                                                                                                                                                                                                                                                                                                                                                                                                                                                                                                                                                                                                                                                                                                                                                                                                                                                                        | Plug kit                                     | 0.6 / 0.3  | 781052 040748 | 1 yr. | 6-3/4 x 6-1/2 x 6-3/4     | 17.1 x 16.5 x 17.1 | 0.16            | 0.00 |
| TS521W                                                                                                                                                                                                                                                                                                                                                                                                                                                                                                                                                                                                                                                                                                                                                                                                                                                                                                                                                                                                                                                                                                                                                                                                                                                                                                                                                                                                                                                                                                                                                                                                                                                                                                                                                                                                                                                                                                                                                                                                                                                                                                                         | Wall thermostat - white                      | 0.5 / 0.2  | 781052 042407 |       | 2-3/4 x 4-3/4 x 2         | 7.2 x 12.3 x 5.0   | 0.02            | 0.00 |
| Designation for the good discours of the state of the sta |                                              |            |               |       |                           |                    |                 |      |