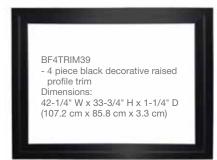

### 39" Deluxe Electric Firebox

120 V | 1,440 W | 4,913 BTU 208 V | 2,100 W | 7,165 BTU 240 V | 2,700 W | 9,213 BTU

Note: Please order remote control and/or wall thermostat.

| Model #                                                                                                                                                                                                                                                                                                                                                                                                                                                                                                                                                                                                                                                                                                                                                                                                                                                                                                                                                                                                                                                                                                                                                                                                                                                                                                                                                                                                                                                                                                                                                                                                                                                                                                                                                                                                                                                                                                                                                                                                                                                                                                                        | Description                                  | Lbs / Kg   | UPC           | Wty.† | Carton Dimensions (WxHxD) |                    | Cube            |      |
|--------------------------------------------------------------------------------------------------------------------------------------------------------------------------------------------------------------------------------------------------------------------------------------------------------------------------------------------------------------------------------------------------------------------------------------------------------------------------------------------------------------------------------------------------------------------------------------------------------------------------------------------------------------------------------------------------------------------------------------------------------------------------------------------------------------------------------------------------------------------------------------------------------------------------------------------------------------------------------------------------------------------------------------------------------------------------------------------------------------------------------------------------------------------------------------------------------------------------------------------------------------------------------------------------------------------------------------------------------------------------------------------------------------------------------------------------------------------------------------------------------------------------------------------------------------------------------------------------------------------------------------------------------------------------------------------------------------------------------------------------------------------------------------------------------------------------------------------------------------------------------------------------------------------------------------------------------------------------------------------------------------------------------------------------------------------------------------------------------------------------------|----------------------------------------------|------------|---------------|-------|---------------------------|--------------------|-----------------|------|
|                                                                                                                                                                                                                                                                                                                                                                                                                                                                                                                                                                                                                                                                                                                                                                                                                                                                                                                                                                                                                                                                                                                                                                                                                                                                                                                                                                                                                                                                                                                                                                                                                                                                                                                                                                                                                                                                                                                                                                                                                                                                                                                                |                                              |            |               |       | Inches                    | cm                 | ft <sup>3</sup> | m³   |
| BF39DXP                                                                                                                                                                                                                                                                                                                                                                                                                                                                                                                                                                                                                                                                                                                                                                                                                                                                                                                                                                                                                                                                                                                                                                                                                                                                                                                                                                                                                                                                                                                                                                                                                                                                                                                                                                                                                                                                                                                                                                                                                                                                                                                        | 39" Built-in electric firebox                | 87 / 39.5  | 781052 045804 |       | 17-1/2 x 34-1/2 x 39      | 44.5 x 87.6 x 99.1 | 13.6            | 0.39 |
| Optional Accessories                                                                                                                                                                                                                                                                                                                                                                                                                                                                                                                                                                                                                                                                                                                                                                                                                                                                                                                                                                                                                                                                                                                                                                                                                                                                                                                                                                                                                                                                                                                                                                                                                                                                                                                                                                                                                                                                                                                                                                                                                                                                                                           |                                              |            |               |       |                           |                    |                 |      |
| BFGLASS39BLK                                                                                                                                                                                                                                                                                                                                                                                                                                                                                                                                                                                                                                                                                                                                                                                                                                                                                                                                                                                                                                                                                                                                                                                                                                                                                                                                                                                                                                                                                                                                                                                                                                                                                                                                                                                                                                                                                                                                                                                                                                                                                                                   | Single pane, tamperproof glass door          | 17.5 / 8   | 781052 044630 |       | 38-1/4 x 24-3/4 x 3-1/4   | 97.3 x 63 x 8.4    | 1.8             | 0.05 |
| BFSDOOR39BLK                                                                                                                                                                                                                                                                                                                                                                                                                                                                                                                                                                                                                                                                                                                                                                                                                                                                                                                                                                                                                                                                                                                                                                                                                                                                                                                                                                                                                                                                                                                                                                                                                                                                                                                                                                                                                                                                                                                                                                                                                                                                                                                   | Glass swing doors with black accents         | 17.0 / 7.7 | 781052 044609 |       | 19 x 3-1/4 x 24           | 48.3 x 8.3 x 61    | 0.9             | 0.02 |
| BFDOOR39BLKSM                                                                                                                                                                                                                                                                                                                                                                                                                                                                                                                                                                                                                                                                                                                                                                                                                                                                                                                                                                                                                                                                                                                                                                                                                                                                                                                                                                                                                                                                                                                                                                                                                                                                                                                                                                                                                                                                                                                                                                                                                                                                                                                  | Single pane, bi-fold look glass door kit     | 18 / 8.2   | 781052 041257 |       | 38-1/4 x 24-3/4 x 3-1/4   | 97.3 x 63 x 8.4    | 1.8             | 0.05 |
| BF4TRIM39                                                                                                                                                                                                                                                                                                                                                                                                                                                                                                                                                                                                                                                                                                                                                                                                                                                                                                                                                                                                                                                                                                                                                                                                                                                                                                                                                                                                                                                                                                                                                                                                                                                                                                                                                                                                                                                                                                                                                                                                                                                                                                                      | 4 piece black decorative raised profile trim | 6/2.7      | 781052 052956 |       | 43 x 4-1/4 x 2-1/2        | 109.2 x 10.8 x 6.4 | 0.26            | 0.00 |
| BFRC-KIT                                                                                                                                                                                                                                                                                                                                                                                                                                                                                                                                                                                                                                                                                                                                                                                                                                                                                                                                                                                                                                                                                                                                                                                                                                                                                                                                                                                                                                                                                                                                                                                                                                                                                                                                                                                                                                                                                                                                                                                                                                                                                                                       | 3-stage remote control kit                   | 1.1 / 0.5  | 781052 040687 |       | 6 x 6 x 7                 | 15.2 x 15.2 x 17.8 | 0.15            | 0.00 |
| WRCPF-KIT                                                                                                                                                                                                                                                                                                                                                                                                                                                                                                                                                                                                                                                                                                                                                                                                                                                                                                                                                                                                                                                                                                                                                                                                                                                                                                                                                                                                                                                                                                                                                                                                                                                                                                                                                                                                                                                                                                                                                                                                                                                                                                                      | Wall switch remote control                   | 1.5 / 0.7  | 781052 056787 |       | 6-3/8 x 5-1/2 x 3-1/4     | 16.2 x 14.1 x 8.1  | 0.07            | 0.00 |
| BFPLUGE                                                                                                                                                                                                                                                                                                                                                                                                                                                                                                                                                                                                                                                                                                                                                                                                                                                                                                                                                                                                                                                                                                                                                                                                                                                                                                                                                                                                                                                                                                                                                                                                                                                                                                                                                                                                                                                                                                                                                                                                                                                                                                                        | Plug kit                                     | 0.6 / 0.3  | 781052 040748 | 1 yr. | 6-3/4 x 6-1/2 x 6-3/4     | 17.1 x 16.5 x 17.1 | 0.16            | 0.00 |
| TS521W                                                                                                                                                                                                                                                                                                                                                                                                                                                                                                                                                                                                                                                                                                                                                                                                                                                                                                                                                                                                                                                                                                                                                                                                                                                                                                                                                                                                                                                                                                                                                                                                                                                                                                                                                                                                                                                                                                                                                                                                                                                                                                                         | Wall thermostat - white                      | 0.5 / 0.2  | 781052 042407 |       | 2-3/4 x 4-3/4 x 2         | 7.2 x 12.3 x 5.0   | 0.02            | 0.00 |
| Designation for the good discours of the state of the sta |                                              |            |               |       |                           |                    |                 |      |